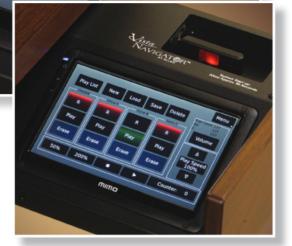

The Most Versatile MIDI Device Available for Organs

Vista Navigator™ smoothly integrates hundreds of exciting sounds and digital recording devices with your Allen organ\* in a simple-to-use and attractive design.

## VISTA NAVIGATOR<sup>™</sup> FEATURES:

- · Large Color Touch Screen
- USB memory stick
- Remote Control for recorded music playback (optional)
- Hundreds of pre-recorded music selections
- USB Capture Save/Load for virtually unlimited Capture Memory Levels
- User-configurable settings satisfy personal preferences
- 128 General MIDI sounds
- 128 Unique Allen and pipe organ sounds
- S.O.S. Substitute Organist Service Software
- Dual Mode Digital Recorder (Sequencer)
  - Single-pass Simple mode
  - Multi-track Advanced mode

## X/ista\_ NAVIGAT®R™

• On-screen On/O Bontrols for each voice within a Preset

- · "Quick Edit" individual voice adjustment
- Intuitive integration with MIDI-capable Allen organs

ORGAN FLUES

• Presets operate from organ's pistons