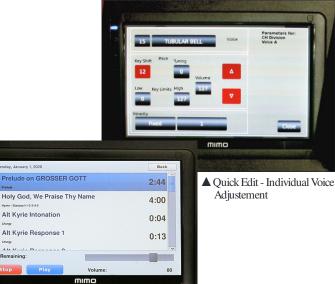

## X/ista\_ NAVIGAT®R™

• On-screen On/O Bontrols for each voice within a Preset

- · "Quick Edit" individual voice adjustment
- Intuitive integration with MIDI-capable Allen organs

ORGAN FLUES

• Presets operate from organ's pistons

The Substitute Organist Service<sup>TM</sup> from U Church Music Solutions allows you to

choose your requested music and have it played back on your church organ.

PIANOS/PERCUSSION (Grand) Piano 1 (Bright) Piano 2 (El. Grd) Piano 3 Octave Piano 16'-4' Piano 16' Honky-Tonk Piano El. Piano 1 El. Piano 2 Harpsichord Harpsichord 8'-4' Harpsichord 16'-8' Dulcimer Orchestral Harp Clavinet Celesta Vibraharp Vibraharp B Glockenspiel Orchestral Bells Music Box Chrysoglott Wood Harp 8' Wood Harp 4' Marimba Xylophone Tubular Bells Chimes Carillon Handbells